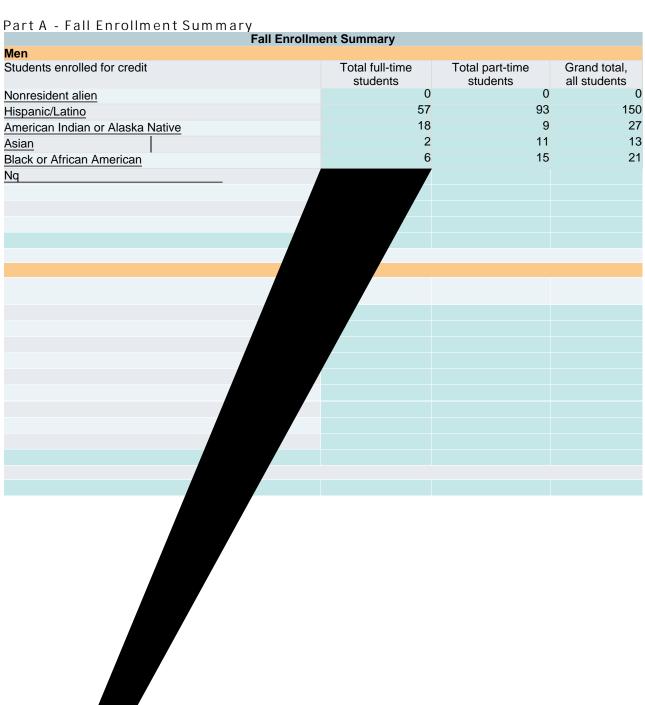

Part A - Fall Enrollment - Summary by race/ethnicity

| Fall enrollment totals       |                             |                             |   |                           |  |  |  |
|------------------------------|-----------------------------|-----------------------------|---|---------------------------|--|--|--|
| CIPCODE: 13.0000 Education   |                             |                             |   |                           |  |  |  |
| Men                          |                             |                             |   |                           |  |  |  |
| Students enrolled for credit | Total full-time<br>students | Total part-time<br>students |   | Grand total, all students |  |  |  |
| resident alien               |                             |                             | 0 | 0                         |  |  |  |
|                              |                             |                             | 0 | 3                         |  |  |  |
| 1/a Native                   |                             |                             | 1 | 3<br>3<br>0               |  |  |  |
|                              |                             |                             | 0 | 0                         |  |  |  |
|                              |                             |                             | 0 | 0                         |  |  |  |
|                              |                             |                             | 0 | 0                         |  |  |  |
|                              |                             |                             | า | 27                        |  |  |  |
|                              |                             |                             |   | 0                         |  |  |  |
|                              |                             |                             |   | 2                         |  |  |  |
|                              |                             |                             |   | 35                        |  |  |  |
|                              |                             |                             |   |                           |  |  |  |
|                              |                             |                             |   |                           |  |  |  |
|                              |                             |                             |   |                           |  |  |  |
|                              |                             |                             |   |                           |  |  |  |
|                              |                             |                             |   |                           |  |  |  |
|                              |                             |                             |   |                           |  |  |  |
|                              |                             |                             |   |                           |  |  |  |
|                              |                             |                             |   |                           |  |  |  |
|                              |                             |                             |   |                           |  |  |  |
|                              |                             |                             |   |                           |  |  |  |
|                              |                             |                             |   |                           |  |  |  |
|                              |                             |                             |   |                           |  |  |  |
|                              |                             |                             |   |                           |  |  |  |
|                              |                             |                             |   |                           |  |  |  |
|                              |                             |                             |   |                           |  |  |  |
|                              |                             |                             |   |                           |  |  |  |