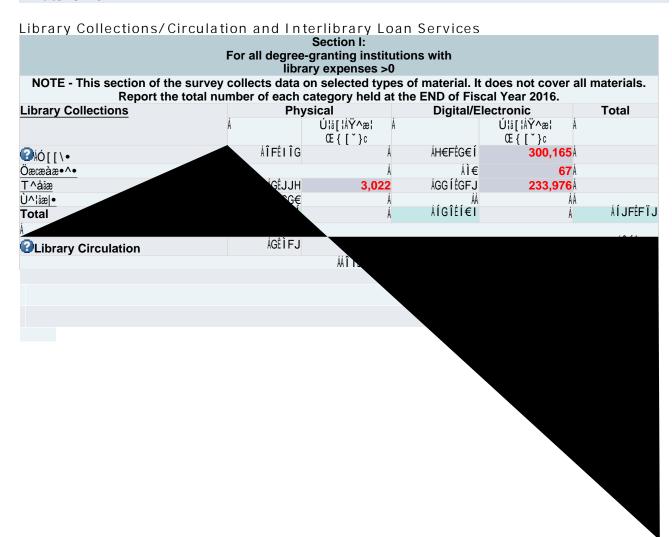

| Library<br>Collections/Circulation | Physical Collection | Digital/Electronic<br>Collection |
|------------------------------------|---------------------|----------------------------------|
| Books                              | 61,462              | 301,205                          |
| Databases                          |                     | 80                               |
| Media                              | 2,993               | 225,219                          |
| Serials                            | 220                 |                                  |
| Total Collection                   | 64,675              | 526,504                          |
|                                    |                     |                                  |
| Total Circulation                  | 2,819               | 62,575                           |